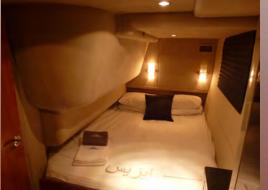

#### Boat Equipment:

- Northern Lights Genset 9 kVa
- Air-conditioning Each Cabin / Saloon
- T.V. Multimedia System / Bose Home Theatre System
- 220 v Plug Outlets
- Gas Braai
- Oven / Microwave
- Fridge / Freezer
- 2 Ice Machines