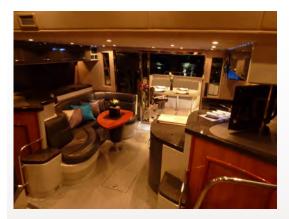

#### Boat Equipment:

- Northern Lights Genset 9 kVa
- Air-conditioning Each Cabin / Saloon
- T.V. Multimedia System / Bose Home Theatre System
- 220 v Plug Outlets
- Gas Braai
- Oven / Microwave
- Fridge / Freezer
- 2 Ice Machines