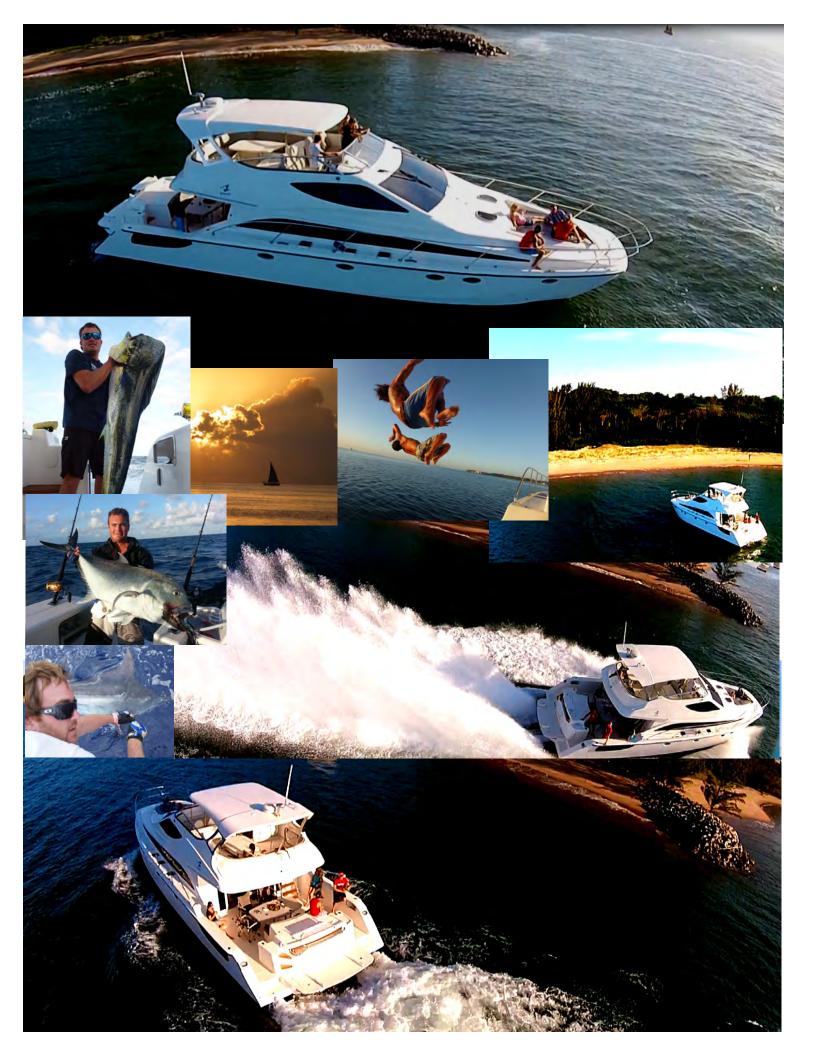

## Beach Games:

- Bat & Ball
- Foot Ball
- Beach Bowls
- Gazebo

Isis Destinations offers a range of different types of cruises. From scuba diving expeditions to Game Fishing. From romantic honey moon cruises to a general island hopping holiday with friends or family.

- Island Hopping Zanzibar, Pemba and Mafia
- Beaches and Islands of Zanzibar
- Game Fishing Zanzibar to Pemba
- Honeymoon Cruise Zanzibar
- Kayaking & Yacht Cruises
- Scuba Diving in Zanzibar
- Mafia & Kilwa Fishing Cruise
- Pemba Island Scuba Diving Cruise
- Fishing and diving Lathum
- Scuba Diving Mafia Island & Whale Sharks
- Day and Night trips

All cruises are flexible and nothing is set in stone. This means that we can design cruises that suit the needs and requests of the guests. though of course the Skipper and crew will advise on places to go, based on your interests. Much of this planning is done before you arrive, but it remains flexible to suit you.

The main cruising areas are around Zanzibar, North to Pemba Island or southwards to Kilwa, Songa and Mafia Archipelago.

So what we need from you is as much detail as to the kind of experience you are looking for, ie scuba diving, or fishing or a romantic island hopping cruise or perhaps your interest is in history and culture - based on this we will then make suggestions and propose an outline itinerary.