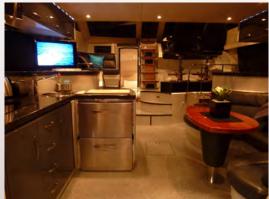

#### Boat Equipment:

- Northern Lights Genset 9 kVa
- Air-conditioning Each Cabin / Saloon
- T.V. Multimedia System / Bose Home Theatre System
- 220 v Plug Outlets
- Gas Braai
- Oven / Microwave
- Fridge / Freezer
- 2 Ice Machines